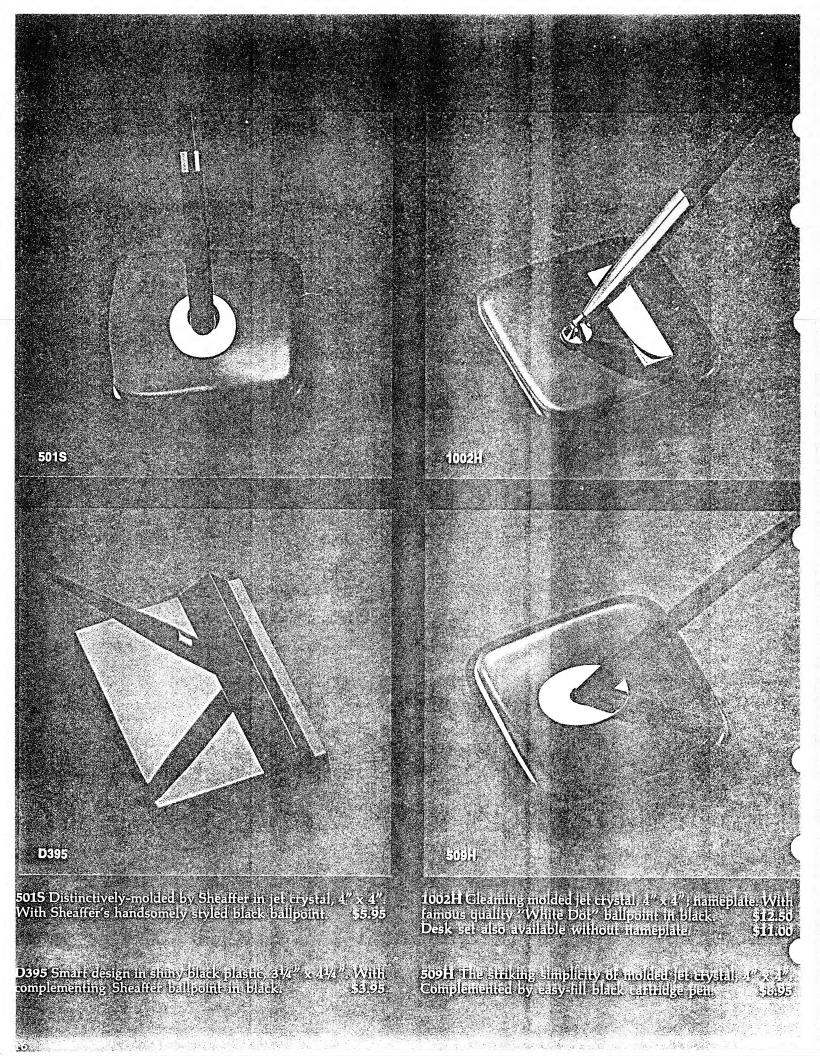

IO9 Distinctively bold design in vividly brilliant jet crystal, a compelling accent to any decor, 4" x 7 ½"; nameplate. Black "White Dot" cartridge pen with stainless steel point. \$52.50

SET A handsome combination of sleek black slate, policied to a velver touch, and exone wood frame, 3½ x 5½. Complemented by one black "Decor." ballpoints. \$25.00